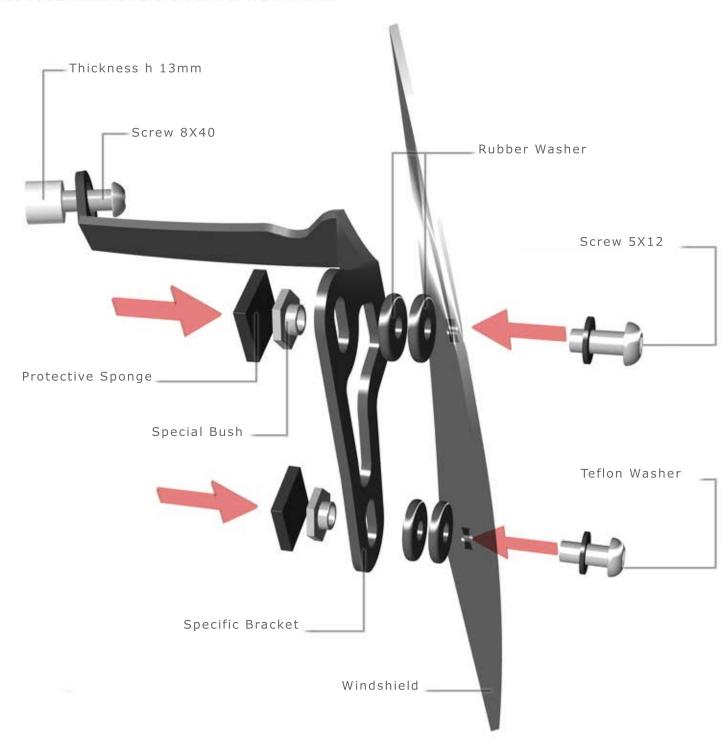

## KIT

- X1. SPECIFIC BRACKET (PAIR) X1. WINDSHIELD/SCREEN X2. THICKNESS H 13 MM

- X2. SCREW 8X40 X4. SCREW 5X12 X4. TEFLON WASHER X8. RUBBER WASHER X4. SPECIAL BUSH
- X4. PROTECTIVE STICKER SPONGE

ASSEMBLE THE BARRACUDA WINDSHIELD/SCREEN USING THE SCREWS AND THICKNESS INCLUDED IN THE KIT. MOUNT ALL LIKE INSTRUCTION AND AT THE END UNSCREW THE SUPERIOR FORK SCREWS AND SUBSTITUE THEM WITH THE 8X40 SCREW TOGHETER THE THICKNESS H 13 WITH. WE ADVICE TO LOCK ALL ONCE YOU MOUNT THE WINDSHIELD/SCREEN TO AVOID PLEXIGLASS DAM-AGES DUE THE FORCING.