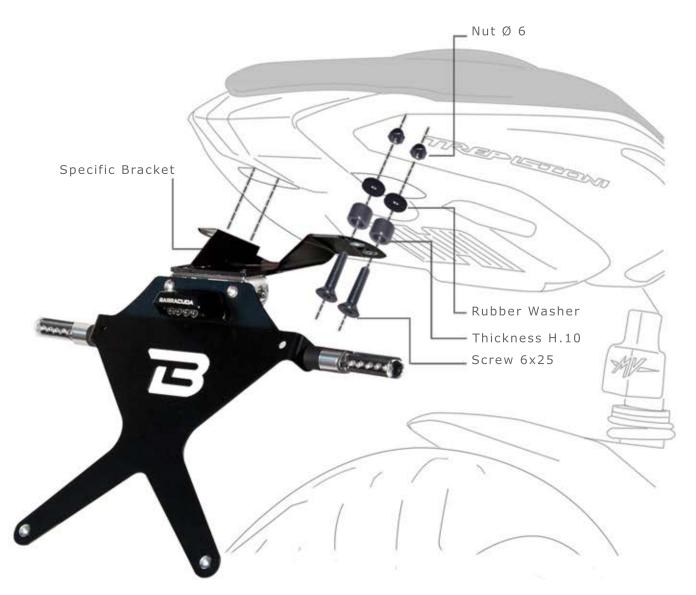

#### KIT

X4 THICKNESS H 10

X4 RUBBER WASHER

X4 SCREWS 6X25 X4 AUTOLOCK NUT DIAMETER 6

X1 SPECIFIC BRACKET
X1 "X" LICENCE PLATE

#### **MOUNTING PROCEDURE:**

- REMOVE THE SIDEWALL , REMOVE THE ORIGINAL LICENCE PALTE AND APPROACH THE BARRACUDA SPECIFIC BRACKET ON THE UNDERTAIL FINDING THE ATTACK POINTS;
- FIX THE LICENCE PLATE USING THE SCREW 6X25, PUT THE THICKNESS H 10 AND THE RUBBER WASHER BETWEEN THE FAIRING OF MOTORBIKE LIKE DESCRIBED IN THE PICTURE;
- SCREW THE AUTOLOCK NUT AND LOCK THE SCREWS 6X25;
- MAKE THE SAME OPERATION FOR ALL THE ATTACK POINTS OF BRACKET;
- APPLY THE "X" LICENCE PLATE TO THE JOINT OF SPECIFIC BRACKET;