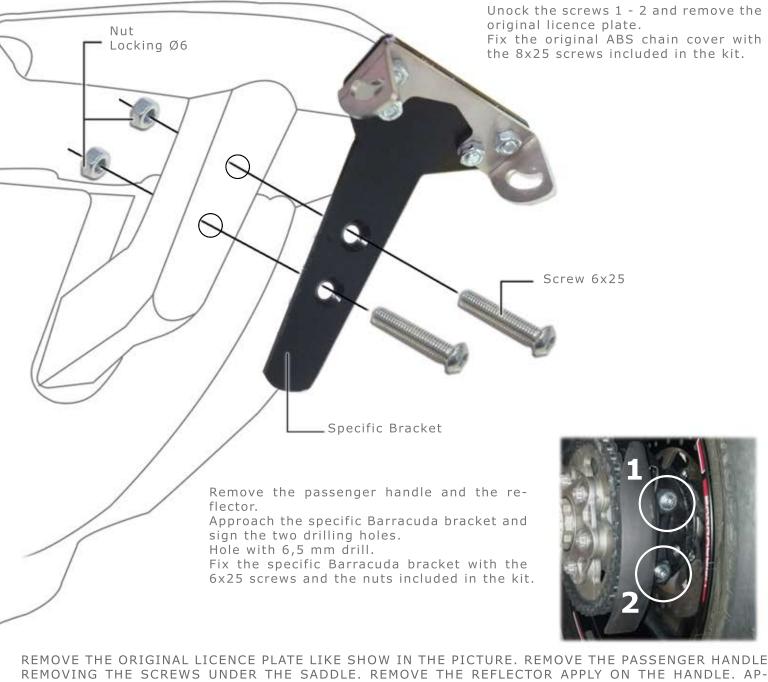

## WWW.BARRACUDAMOTO.COM

KIT

X1. SPECIFIC BRACKET X1. "X" LICENCE PLATE X2. SCREW 6X25 X2. NUT LOCKING Ø 6 X2. SCREW 8X25

REMOVING THE SCREWS UNDER THE SADDLE. REMOVE THE REFLECTOR APPLY ON THE HANDLE. AP-PROACH THE SPECIFIC BARRACUDA BRACKET TO THE HANDLE LIKE SHOW IN THE PICTURE, FIND THE RIGHT POSITION, SIGN THE HOLES. PROCEED TO HOLE THE HANDLE WITH A 6,5 MM DRILL AND MOUNT AGAIN THE PASSENGER HANDLE. APPROACH THE "X" LICENCE PLATE TO THE BRACKET. THIS MODIFICATIONS DON'T CHANGE THE STRUCTURAL PARTS AND DON'T COMPROMISE THE MOTOR-BIKE SAFETY.